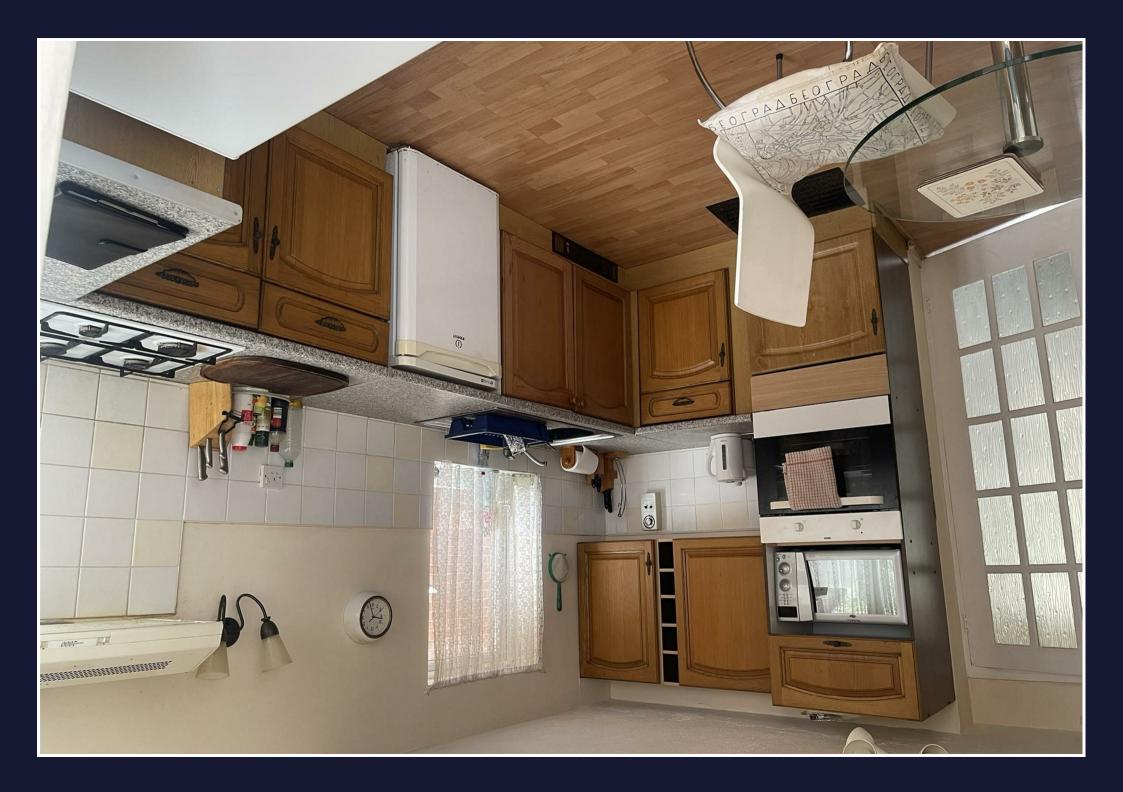

## \*IN NEED OF REFURBISHMENT\*

This semi-detached chalet bungalow situated in a quiet cul de sac, consists of a shower room downstairs, 3 bedrooms, toilet room upstairs, kitchen, living area and utility cupboard. The property also hosts a private garden and allocated spaces for 2 cars.

## Offers Over £250,000

| Hall         |                              |  |  |
|--------------|------------------------------|--|--|
| Shower Room  | 6'1" x5'9" (1.86 x1.77)      |  |  |
| Utility Room |                              |  |  |
| Bedroom 1    | 11'1" x 10'4" (3.39 x 3.16)  |  |  |
| Living Room  | 14'10" x 11'0" (4.53 x 3.37) |  |  |
| Kitchen      | 13'5" x 12'5" ( 4.11 x 3.8)  |  |  |
| Bedroom 2    | 12'4" x 11'0" (3.78 x 3.36)  |  |  |
| Bedroom 3    | 12'4" x 6'4" (3.78 x 1.95)   |  |  |