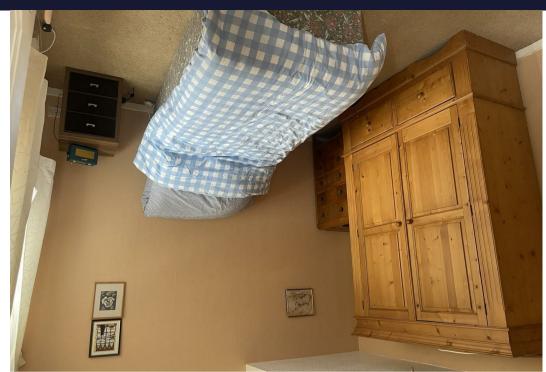

## \*IN NEED OF REFURBISHMENT\*

This semi-detached chalet bungalow situated in a quiet cul de sac, consists of a shower room downstairs, 3 bedrooms, toilet room upstairs, kitchen, living area and utility cupboard. The property also hosts a private garden and allocated spaces for 2 cars.

## Offers Over £250,000

| Hall         |                              |  |  |
|--------------|------------------------------|--|--|
| Shower Room  | 6'1" x5'9" (1.86 x1.77)      |  |  |
| Utility Room |                              |  |  |
| Bedroom 1    | 11'1" x 10'4" (3.39 x 3.16)  |  |  |
| Living Room  | 14'10" x 11'0" (4.53 x 3.37) |  |  |
| Kitchen      | 13'5" x 12'5" ( 4.11 x 3.8)  |  |  |
| Bedroom 2    | 12'4" x 11'0" (3.78 x 3.36)  |  |  |
| Bedroom 3    | 12'4" x 6'4" (3.78 x 1.95)   |  |  |