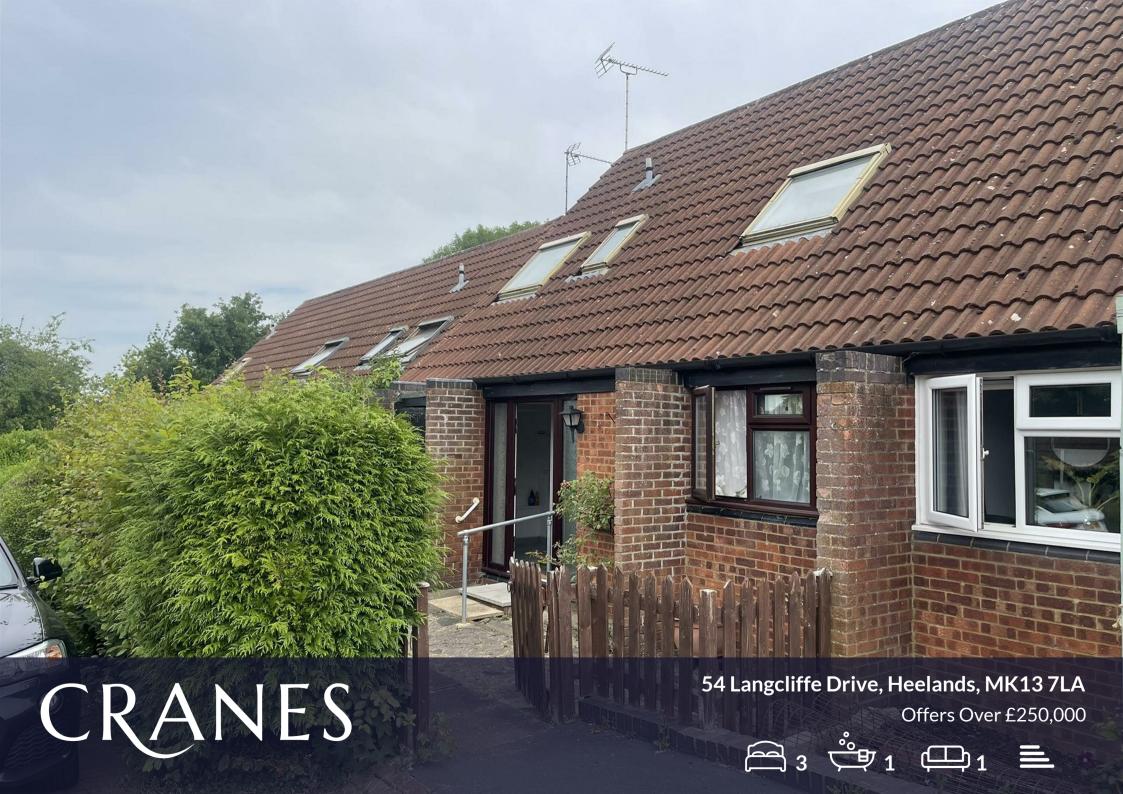

## **54 Langcliffe Drive**

## Milton Keynes, MK137LA

- \*IN NEED OF REFURBISHMENT\*
- 3 BEDROOMS
- QUIET COL DE SAC

- ALLOCATED PARKING FOR 2 CARS.
- NO UPPER CHAIN
- WALKING DISTANCE TO CENTRAL MILTON KEYNES

## \*IN NEED OF REFURBISHMENT\*

This semi-detached chalet bungalow situated in a quiet cul de sac, consists of a shower room downstairs, 3 bedrooms, toilet room upstairs, kitchen, living area and utility cupboard. The property also hosts a private garden and allocated spaces for 2 cars.

## Offers Over £250,000

| Hall         |                              |  |  |
|--------------|------------------------------|--|--|
| Shower Room  | 6'1" x5'9" (1.86 x1.77)      |  |  |
| Utility Room |                              |  |  |
| Bedroom 1    | 11'1" x 10'4" (3.39 x 3.16)  |  |  |
| Living Room  | 14'10" x 11'0" (4.53 x 3.37) |  |  |
| Kitchen      | 13'5" x 12'5" ( 4.11 x 3.8)  |  |  |
| Bedroom 2    | 12'4" x 11'0" (3.78 x 3.36)  |  |  |
| Bedroom 3    | 12'4" x 6'4" (3.78 x 1.95)   |  |  |